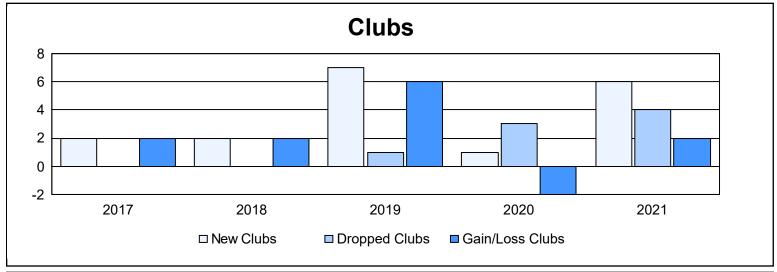

District M 2 As of June 2021 Cumulative

| Year      | New<br>Clubs | Dropped<br>Clubs | Gain/<br>Loss<br>Clubs | New<br>Members | Charter<br>Members | Reinstate<br>Members | Transfer<br>Members | Total<br>Member<br>Added | Total<br>Members<br>Dropped | Gain/<br>Loss<br>Members |
|-----------|--------------|------------------|------------------------|----------------|--------------------|----------------------|---------------------|--------------------------|-----------------------------|--------------------------|
| 2016-2017 | 2            | 0                | 2                      | 210            | 68                 | 2                    | 0                   | 280                      | 178                         | 102                      |
| 2017-2018 | 2            | 0                | 2                      | 266            | 67                 | 7                    | 1                   | 341                      | 206                         | 135                      |
| 2018-2019 | 7            | 1                | 6                      | 152            | 203                | 22                   | 6                   | 383                      | 287                         | 96                       |
| 2019-2020 | 1            | 3                | -2                     | 201            | 44                 | 5                    | 4                   | 254                      | 317                         | -63                      |
| 2020-2021 | 6            | 4                | 2                      | 225            | 141                | 20                   | 6                   | 392                      | 364                         | 28                       |
| Average   | 4            | 2                | 2                      | 211            | 105                | 11                   | 3                   | 330                      | 270                         | 60                       |