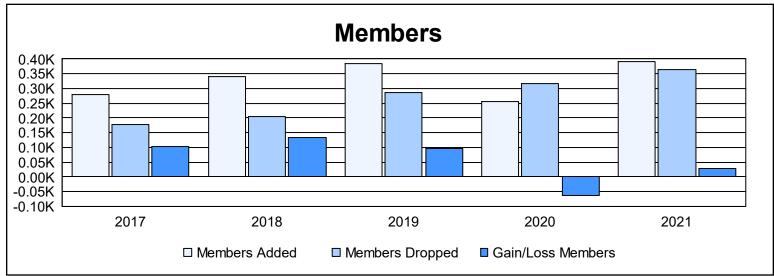

District M 2 As of June 2021 Cumulative

| Year      | New<br>Clubs | Dropped<br>Clubs | Gain/<br>Loss<br>Clubs | New<br>Members | Charter<br>Members | Reinstate<br>Members | Transfer<br>Members | Total<br>Member<br>Added | Total<br>Members<br>Dropped | Gain/<br>Loss<br>Members |
|-----------|--------------|------------------|------------------------|----------------|--------------------|----------------------|---------------------|--------------------------|-----------------------------|--------------------------|
| 2016-2017 | 2            | 0                | 2                      | 210            | 68                 | 2                    | 0                   | 280                      | 178                         | 102                      |
| 2017-2018 | 2            | 0                | 2                      | 266            | 67                 | 7                    | 1                   | 341                      | 206                         | 135                      |
| 2018-2019 | 7            | 1                | 6                      | 152            | 203                | 22                   | 6                   | 383                      | 287                         | 96                       |
| 2019-2020 | 1            | 3                | -2                     | 201            | 44                 | 5                    | 4                   | 254                      | 317                         | -63                      |
| 2020-2021 | 6            | 4                | 2                      | 225            | 141                | 20                   | 6                   | 392                      | 364                         | 28                       |
| Average   | 4            | 2                | 2                      | 211            | 105                | 11                   | 3                   | 330                      | 270                         | 60                       |